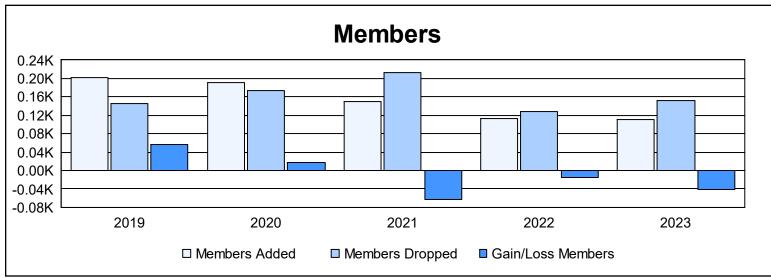

District 310 B As of June 2023 Cumulative

| Year      | New<br>Clubs | Dropped<br>Clubs | Gain/<br>Loss<br>Clubs | New<br>Members | Charter<br>Members | Reinstate<br>Members | Transfer<br>Members | Total<br>Member<br>Added | Total<br>Members<br>Dropped | Gain/<br>Loss<br>Members |
|-----------|--------------|------------------|------------------------|----------------|--------------------|----------------------|---------------------|--------------------------|-----------------------------|--------------------------|
| 2018-2019 | 1            | 0                | 1                      | 111            | 79                 | 8                    | 4                   | 202                      | 146                         | 56                       |
| 2019-2020 | 2            | 0                | 2                      | 111            | 65                 | 13                   | 2                   | 191                      | 173                         | 18                       |
| 2020-2021 | 1            | 0                | 1                      | 89             | 40                 | 13                   | 7                   | 149                      | 212                         | -63                      |
| 2021-2022 | 0            | 0                | 0                      | 95             | 5                  | 11                   | 2                   | 113                      | 128                         | -15                      |
| 2022-2023 | 0            | 1                | -1                     | 100            | 3                  | 8                    | 0                   | 111                      | 153                         | -42                      |
| Average   | 1            | 0                | 1                      | 101            | 38                 | 11                   | 3                   | 153                      | 162                         | -9                       |